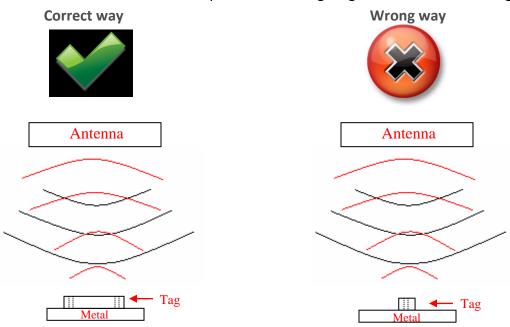

## **Tag Placement**

- ♣ M-Crown is polarized perpendicular to TTF logo.
- ♣ Place the tag in such a way that most of its bottom area comes in direct contact with metal.
- ♣ Ensure that there is no hindrance between the tag and the reader antenna.
- ♣ Reader antenna should be parallel to the tag length as shown in below figure:

- **↓** Tag can be attached either through screw M5/ Rivets / Adhesive tape.
- The distance between hole to hole is 126.5mm. Elliptical shape of hole provides flexible attachment of tag.