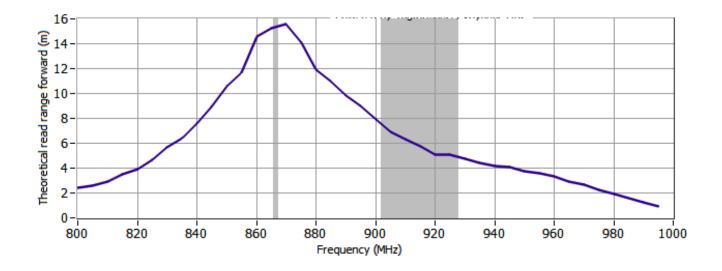

# **Angular Sensitivity**

# M-Crown Tag Angular Sensitivity

(Relative Read Range vs. Orientation)

Tag is rotated in the X-Y plane about the z axis