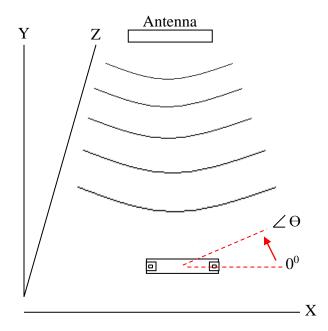

## **Tag Placement**

- ♣ M-Crown is polarized perpendicular to TTF logo.
- ♣ Place the tag in such a way that most of its bottom area comes in direct contact with metal.
- ♣ Ensure that there is no hindrance between the tag and the reader antenna.
- ♣ Reader antenna should be parallel to the tag length as shown in below figure:

# M-Crown Tag Angular Sensitivity

(Relative Read Range vs. Orientation)

Tag is rotated in the X-Y plane about the z axis