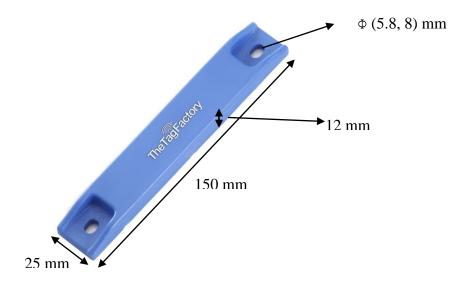

#### **APPLICATIONS**

- M-Crown can be effectively used in asset tracking, Warehouse management, Containers and Railway Coaches identification
- Factory automation, Automotive & Security purpose.

| Impinj Monza 4QT EPC Class 1 Gen 2                                  |                                                                                                                                                                                                                                                                         |
|---------------------------------------------------------------------|-------------------------------------------------------------------------------------------------------------------------------------------------------------------------------------------------------------------------------------------------------------------------|
| EPC Memory: 96 bits extendable up to 128 bits User Memory: 512 bits |                                                                                                                                                                                                                                                                         |
|                                                                     |                                                                                                                                                                                                                                                                         |
| Write Endurance: 100,000 cycles                                     |                                                                                                                                                                                                                                                                         |
|                                                                     |                                                                                                                                                                                                                                                                         |
| Dimension                                                           | 150 x 25 x 12 mm                                                                                                                                                                                                                                                        |
| Material                                                            | ABS                                                                                                                                                                                                                                                                     |
| Colour                                                              | Blue                                                                                                                                                                                                                                                                    |
| Weight                                                              | 25.8 g                                                                                                                                                                                                                                                                  |
|                                                                     |                                                                                                                                                                                                                                                                         |
| Operating Frequency                                                 | 865-868MHz, (902-928MHz also available on request)                                                                                                                                                                                                                      |
| Operating mode                                                      | Passive (battery-less transponder)                                                                                                                                                                                                                                      |
|                                                                     |                                                                                                                                                                                                                                                                         |
| IP67                                                                |                                                                                                                                                                                                                                                                         |
|                                                                     |                                                                                                                                                                                                                                                                         |
| Storage Temp.                                                       | -25°C to +85°C                                                                                                                                                                                                                                                          |
| Operating Temp.                                                     | -25°C to +85°C                                                                                                                                                                                                                                                          |
|                                                                     |                                                                                                                                                                                                                                                                         |
| 315V4                                                               |                                                                                                                                                                                                                                                                         |
| Available with:                                                     |                                                                                                                                                                                                                                                                         |
| Other IC type on reques                                             | t e.g. Monza 4D, Monza 4E                                                                                                                                                                                                                                               |
| Options: Other plastic material a                                   | nd colours e.g. PC/ABS                                                                                                                                                                                                                                                  |
| Adhesive backing for ea                                             | sy mounting                                                                                                                                                                                                                                                             |
|                                                                     | EPC Memory: 96 bits ex<br>User Memory: 512 bits<br>Data Retention: 50 year<br>Write Endurance: 100,0<br>Dimension<br>Material<br>Colour<br>Weight Operating Frequency<br>Operating mode P67 Storage Temp. Operating Temp. 315V4 Available with: Other IC type on reques |

Note: Tolerance applicable are Length: ±1mm, Width: ±0.5mm and Thickness: ±0.3mm

- **↓** Tag can be attached either through screw M5/ Rivets / Adhesive tape.
- The distance between hole to hole is 126.5mm. Elliptical shape of hole provides flexible attachment of tag.