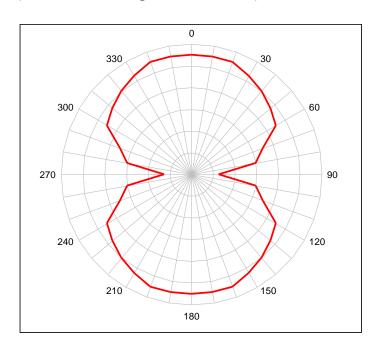

# **Angular Sensitivity**

# M-Crown Tag Angular Sensitivity

(Relative Read Range vs. Orientation)

Tag is rotated in the X-Y plane about the z axis