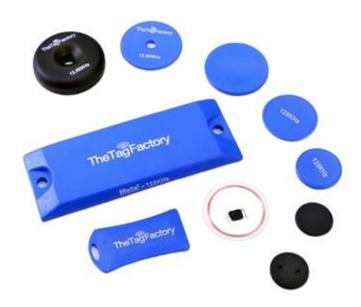

## Set of Samples - High Frequency (HF) Tag

## Each Set Cont

| S.No.          | Product Name                                | Quantity |
|----------------|---------------------------------------------|----------|
| 1              | Industry Tag 20mm with I-Code SLIX          | 1        |
| 2              | Industry Tag 25mm with I-Code SLIX          | 1        |
| 3              | Industry Tag 30mm with I-Code SLIX          | 1        |
| 4              | Clear Tag 27mm with I-Code SLIX             | 1        |
| 5              | Laundry Tag with I-Code SLIX (with Hole)    | 1        |
| 6              | Laundry Tag with I-Code SLIX (without Hole) | 1        |
| 7              | Jewelry Tag with I-Code SLIX                | 1        |
| 8              | M-Prince with I-Code SLIX (Metal)           | 1        |
| 9              | Industry Tag 34mm with I-Code SLIX (Metal)  | 1        |
| 10             | Token Tag 30mm with I-Code SLIX             | 1        |
| Total Quantity |                                             | 10       |